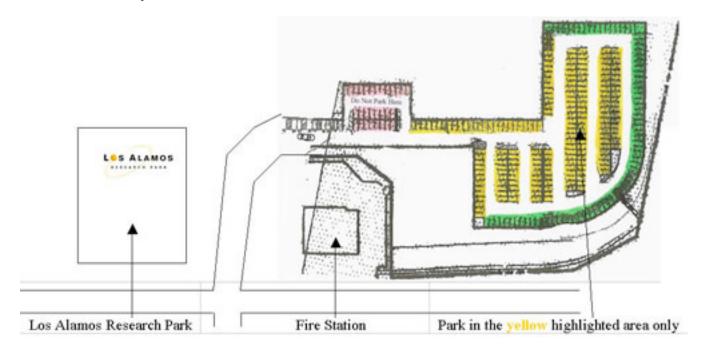

## LANL

Visitor: rfrisbee@lanl.gov

Visitor: 1 of 40

Issued by: Hot Rocks Java Cafe

This Temporary LARP parking permit allows you to park in the YELLOW HIGHLIGHTED AREA ONLY. This permit is to be displayed on the dashboard of your vehicle. If you park in any other colored area (pink ã1 Hour Visitorä area or green area), you risk receiving a violation stic ker. Automobiles receiving 2 violation stickers are subject to towing or booting. This permit is valid only during the date(s) listed above. Please print this permit in color, if possible. Thank you.